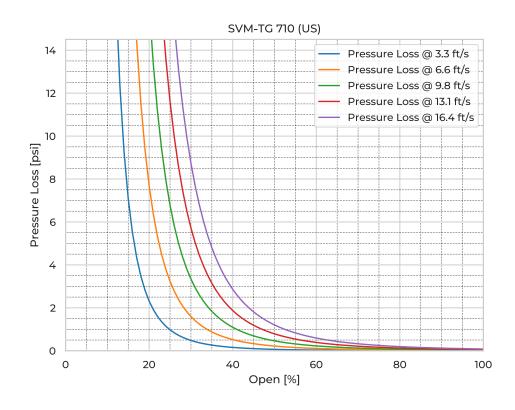

|
| Fasteners mtrl.               | AISI 316L                       |
| Gasket Mtrl.                  | EPDM                            |
| Pipe Type                     | SDR26                           |
| Spindle Mtrl.                 | 316Ti                           |
| Spindle Nut Mtrl.             | CuSn12                          |
| Valve Body Mtrl.              | PE                              |
| Watertightness                | DIN 19569-4 table no. 1 class 5 |
| pressure [ftH <sub>2</sub> O] | 32.8                            |
| Torque [ft-lb]                | 82.3                            |
| Weight [lb]                   | 447.5                           |

## **Product Variants**

| Art. No     | V70076710 |
|-------------|-----------|
| Knife Mtrl. | AISI 316L |



© 2025 Wapro A/S. This document is subject to copyrights owned by Wapro A/S. Any amendments, republication, retransmission, and/or reproduction of all or any part of the document is expressly prohibited, unless the copyright owner of the material has expressly granted its prior written consent. All other rights are reserved