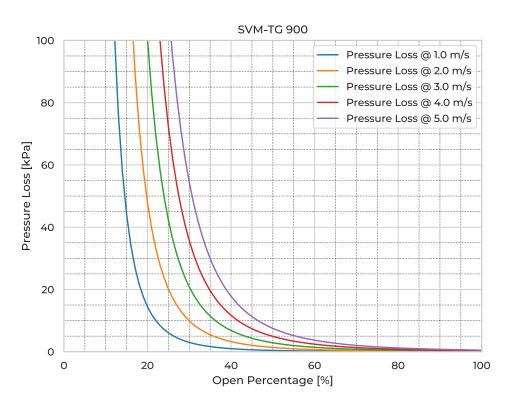

|
| Fasteners mtrl.              | EN 1.4404                       |
| Gasket Mtrl.                 | EPDM                            |
| Ріре Туре                    | SDR26                           |
| Spindle Mtrl.                | EN 1.4571                       |
| Spindle Nut Mtrl.            | CuSn12                          |
| Valve Body Mtrl.             | PE                              |
| Watertightness               | DIN 19569-4 table no. 1 class 5 |
| pressure [mH <sub>2</sub> O] | 10                              |
| Torque [Nm]                  | 97                              |
| Weight [kg]                  | 395                             |

## **Product Variants**

| Art. No     | V70076900 |
|-------------|-----------|
| Knife Mtrl. | EN 1.4404 |



© 2025 Wapro A/S. This document is subject to copyrights owned by Wapro A/S. Any amendments, republication, retransmission, and/or reproduction of all or any part of the document is expressly prohibited, unless the copyright owner of the material has expressly granted its prior written consent. All other rights are reserved