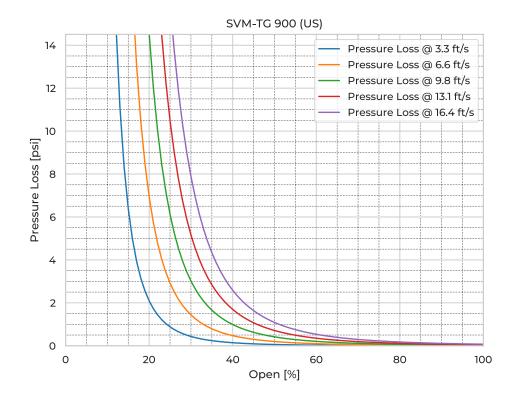

|
| Fasteners mtrl.               | AISI 316L                       |
| Gasket Mtrl.                  | EPDM                            |
| Pipe Type                     | SDR26                           |
| Spindle Mtrl.                 | 316Ti                           |
| Spindle Nut Mtrl.             | CuSn12                          |
| Valve Body Mtrl.              | PE                              |
| Watertightness                | DIN 19569-4 table no. 1 class 5 |
| pressure [ftH <sub>2</sub> O] | 32.8                            |
| Torque [ft-lb]                | 131.9                           |
| Weight [lb]                   | 870.8                           |

## **Product Variants**

| Art. No     | V70076900 |
|-------------|-----------|
| Knife Mtrl. | AISI 316L |



© 2025 Wapro A/S. This document is subject to copyrights owned by Wapro A/S. Any amendments, republication, retransmission, and/or reproduction of all or any part of the document is expressly prohibited, unless the copyright owner of the material has expressly granted its prior written consent. All other rights are reserved