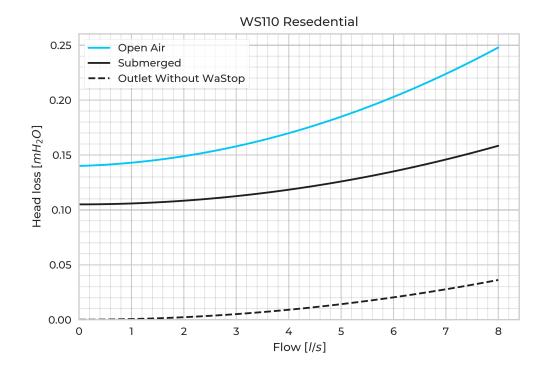

## **Product Variants**

| Art. No                                 | WS110-RSD-PF |
|-----------------------------------------|--------------|
| Membrane mtrl.                          | EPDM         |
| Valve Body mtrl.                        | PP           |
| Max. Back Pressure [mH <sub>2</sub> O]  | 2            |
| Horizontal Opening [mmH <sub>2</sub> O] | 190          |
| Horizontal Closing [mmH <sub>2</sub> O] | 85           |
| Submerged Opening [mmH <sub>2</sub> O]  | 105          |
| Submerged Closing [mmH <sub>2</sub> O]  | 20           |