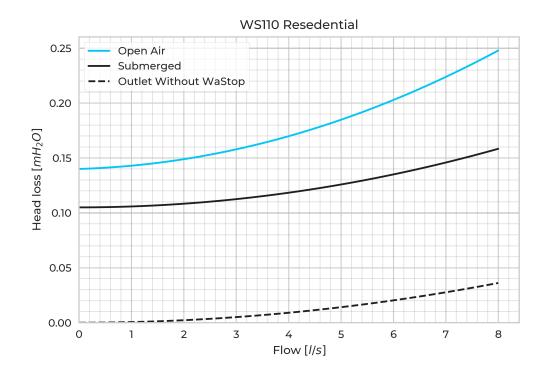

## **Product Variants**

| Art. No                                 | WS110-RSD |
|-----------------------------------------|-----------|
| Membrane mtrl.                          | EPDM      |
| Valve Body mtrl.                        | PP        |
| Max. Back Pressure [mH <sub>2</sub> O]  | 2         |
| Horizontal Opening [mmH <sub>2</sub> O] | 190       |
| Horizontal Closing [mmH <sub>2</sub> O] | 85        |
| Submerged Opening [mmH <sub>2</sub> O]  | 105       |
| Submerged Closing [mmH <sub>2</sub> O]  | 20        |