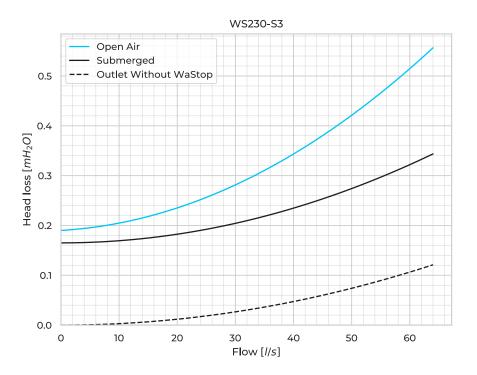

## **Product Variants**

| Art. No                                 | WS250PE-I-S3 |
|-----------------------------------------|--------------|
| Membrane mtrl.                          | EPDM         |
| Valve Body mtrl.                        | PE           |
| Max. Back Pressure [mH <sub>2</sub> O]  | 5            |
| Horizontal Opening [mmH <sub>2</sub> O] | 200          |
| Horizontal Closing [mmH <sub>2</sub> O] | 115          |
| Submerged Opening [mmH2O]               | 165          |
| Submerged Closing [mmH <sub>2</sub> O]  | 45           |
| Vertical Opening [mmH <sub>2</sub> O]   | 285          |
| Vertical Closing [mmH <sub>2</sub> O]   | 170          |