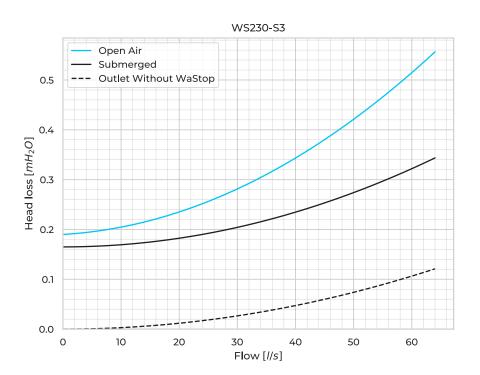

## **Product Variants**

| Art. No                                 | WS250PE-S3 |
|-----------------------------------------|------------|
| Membrane mtrl.                          | EPDM       |
| Valve Body mtrl.                        | PE         |
| Max. Back Pressure [mH <sub>2</sub> O]  | 5          |
| Horizontal Opening [mmH <sub>2</sub> O] | 200        |
| Horizontal Closing [mmH <sub>2</sub> O] | 115        |
| Submerged Opening [mmH <sub>2</sub> O]  | 165        |
| Submerged Closing [mmH <sub>2</sub> O]  | 45         |
| Vertical Opening [mmH <sub>2</sub> O]   | 285        |
| Vertical Closing [mmH <sub>2</sub> O]   | 170        |