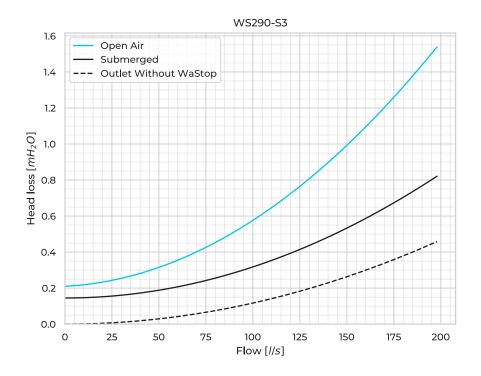

## **Product Variants**

| Art. No                                 | WS315PE-I-S3 |
|-----------------------------------------|--------------|
| Membrane mtrl.                          | EPDM         |
| Valve Body mtrl.                        | PE           |
| Max. Back Pressure [mH <sub>2</sub> O]  | 5            |
| Horizontal Opening [mmH <sub>2</sub> O] | 220          |
| Horizontal Closing [mmH <sub>2</sub> O] | 135          |
| Submerged Opening [mmH <sub>2</sub> O]  | 145          |
| Submerged Closing [mmH <sub>2</sub> O]  | 45           |
| Vertical Opening [mmH <sub>2</sub> O]   | 335          |
| Vertical Closing [mmH <sub>2</sub> O]   | 195          |