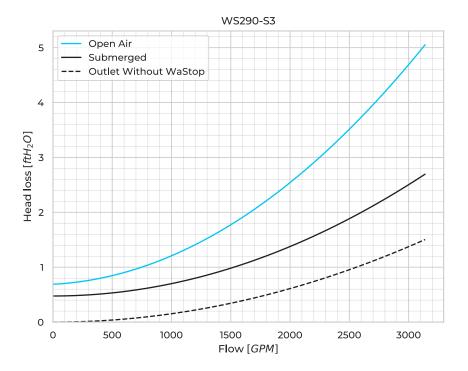

## **Product Variants**

| Art. No                                 | WS315PE-I-S3 |
|-----------------------------------------|--------------|
| Membrane mtrl.                          | EPDM         |
| Valve Body mtrl.                        | PE           |
| Max. Back Pressure [ftH <sub>2</sub> O] | 16.4         |
| Horizontal Opening [inH2O]              | 8.6          |
| Horizontal Closing [inH <sub>2</sub> O] | 5.2          |
| Submerged Opening [inH <sub>2</sub> O]  | 5.7          |
| Submerged Closing [inH <sub>2</sub> O]  | 1.8          |
| Vertical Opening [inH <sub>2</sub> O]   | 13.2         |
| Vertical Closing [inH <sub>2</sub> O]   | 7.7          |