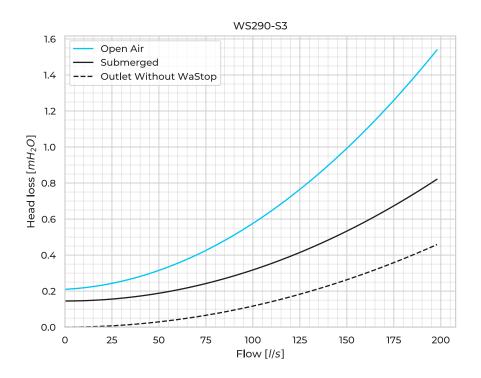

## WaStop 315 PE

| Model Name           | WS315PE   |
|----------------------|-----------|
| Nominal Diameter     | DN/OD 315 |
| Fasteners mtrl.      | EN 1.4404 |
| Weight [kg]          | 11        |
| Max. Flow Vel. [m/s] | 3         |
| Max. Flow Vol. [l/s] | 198       |

## **Product Variants**

| Art. No                                 | WS315PE-S3 |
|-----------------------------------------|------------|
| Membrane mtrl.                          | EPDM       |
| Valve Body mtrl.                        | PE         |
| Max. Back Pressure [mH <sub>2</sub> O]  | 5          |
| Horizontal Opening [mmH <sub>2</sub> O] | 220        |
| Horizontal Closing [mmH <sub>2</sub> O] | 135        |
| Submerged Opening [mmH <sub>2</sub> O]  | 145        |
| Submerged Closing [mmH <sub>2</sub> O]  | 45         |
| Vertical Opening [mmH <sub>2</sub> O]   | 335        |
| Vertical Closing [mmH <sub>2</sub> O]   | 195        |