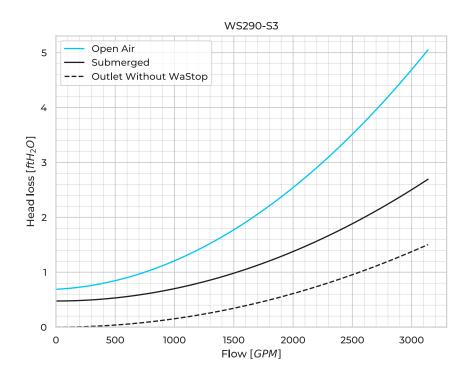

## **Product Variants**

| Art. No                                 | WS315PE-S3 |
|-----------------------------------------|------------|
| Membrane mtrl.                          | EPDM       |
| Valve Body mtrl.                        | PE         |
| Max. Back Pressure [ftH <sub>2</sub> O] | 16.4       |
| Horizontal Opening [inH <sub>2</sub> O] | 8.6        |
| Horizontal Closing [inH <sub>2</sub> O] | 5.2        |
| Submerged Opening [inH <sub>2</sub> O]  | 5.7        |
| Submerged Closing [inH <sub>2</sub> O]  | 1.8        |
| Vertical Opening [inH <sub>2</sub> O]   | 13.2       |
| Vertical Closing [inH <sub>2</sub> O]   | 7.7        |