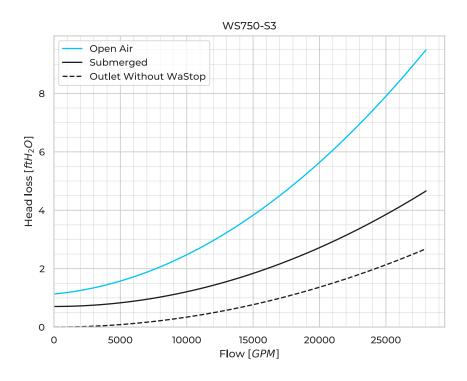

## **Product Variants**

| Art. No                                 | WS750-S2-304/316     | WS750-S3-304/316     | WS750-S4-304/316     |
|-----------------------------------------|----------------------|----------------------|----------------------|
| Membrane mtrl.                          | Polyurethane         | Polyurethane         | Polyurethane         |
| Valve Body mtrl.                        | AISI 316L / AISI 304 | AISI 316L / AISI 304 | AISI 316L / AISI 304 |
| Max. Back Pressure [ftH <sub>2</sub> O] | 9.8                  | 16.4                 | 26.2                 |
| Horizontal Opening [inH <sub>2</sub> O] | 12.0                 | 14.3                 | 17.7                 |
| Horizontal Closing [inH <sub>2</sub> O] | 7.5                  | 8.6                  | 10.6                 |
| Submerged Opening [inH2O]               | 7.3                  | 8.5                  | 9.6                  |
| Submerged Closing [inH <sub>2</sub> O]  | 2.4                  | 2.8                  | 3.5                  |
| Vertical Opening [inH <sub>2</sub> O]   | 16.7                 | 18.5                 | 20.4                 |
| Vertical Closing [inH2O]                | 7.1                  | 7.9                  | 8.7                  |