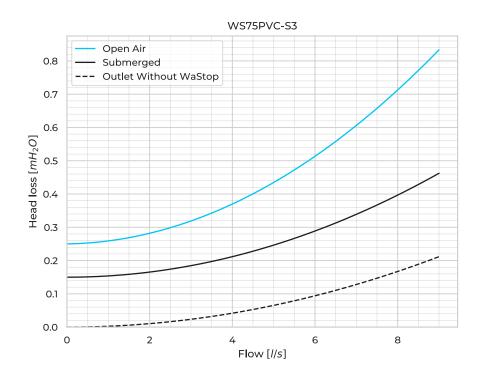

## WaStop 75 PVC

| Model Name           | WS75PVC   |
|----------------------|-----------|
| Nominal Diameter     | DN/OD 75  |
| Fasteners mtrl.      | EN 1.4404 |
| Watertightness       | EN 13564  |
| Weight [kg]          | 0.3       |
| Max. Flow Vel. [m/s] | 2         |
| Max. Flow Vol. [I/s] | 9         |

## **Product Variants**

| Art. No                                 | WS75PVC-S3   | WS75PVC-S4   | WS75PVC-C |
|-----------------------------------------|--------------|--------------|-----------|
| Membrane mtrl.                          | MVQ Silicone | MVQ Silicone | EPDM      |
| Valve Body mtrl.                        | PVC          | PVC          | PVC       |
| Max. Back Pressure [mH <sub>2</sub> O]  | 5            | 8            | 5         |
| Horizontal Opening [mmH <sub>2</sub> O] | 250          | 280          | 285       |
| Horizontal Closing [mmH <sub>2</sub> O] | 105          | 135          | 140       |
| Submerged Opening [mmH <sub>2</sub> O]  | 150          | 180          | 190       |
| Submerged Closing [mmH <sub>2</sub> O]  | 60           | 90           | 110       |
| Vertical Opening [mmH <sub>2</sub> O]   | 225          | 255          | 260       |
| Vertical Closing [mmH <sub>2</sub> O]   | 60           | 90           | 100       |