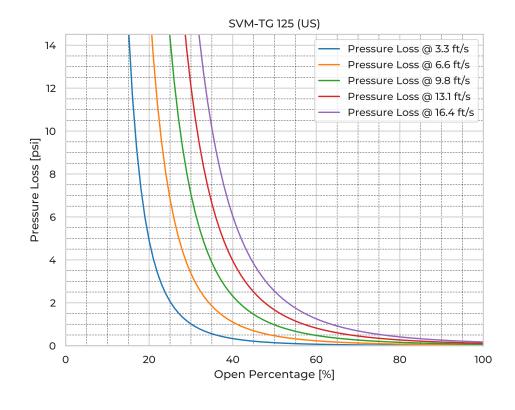

|
| Fasteners mtrl.               | AISI 316L                       |
| Gasket Mtrl.                  | EPDM                            |
| Pipe Type                     | SDR17                           |
| Spindle Mtrl.                 | 316Ti                           |
| Spindle Nut Mtrl.             | CuSn12                          |
| Valve Body Mtrl.              | PE                              |
| Watertightness                | DIN 19569-4 table no. 1 class 5 |
| pressure [ftH <sub>2</sub> O] | 196.9                           |
| Torque [ft-lb]                | 27.2                            |
| Weight [lb]                   | 24.3                            |

## **Product Variants**

| Art. No     | V70076125 |
|-------------|-----------|
| Knife Mtrl. | AISI 316L |



© 2025 Wapro A/S. This document is subject to copyrights owned by Wapro A/S. Any amendments, republication, retransmission, and/or reproduction of all or any part of the document is expressly prohibited, unless the copyright owner of the material has expressly granted its prior written consent. All other rights are reserved