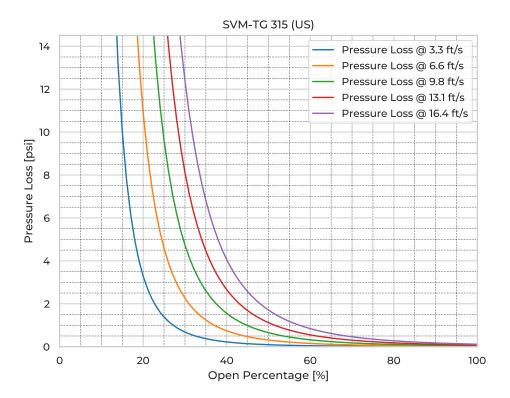

|
| Fasteners mtrl.               | AISI 316L                       |
| Gasket Mtrl.                  | EPDM                            |
| Ріре Туре                     | SDR17                           |
| Spindle Mtrl.                 | 316Ti                           |
| Spindle Nut Mtrl.             | CuSn12                          |
| Valve Body Mtrl.              | PE                              |
| Watertightness                | DIN 19569-4 table no. 1 class 5 |
| pressure [ftH <sub>2</sub> O] | 131.2                           |
| Torque [ft-lb]                | 62.6                            |
| Weight [lb]                   | 81.6                            |

## **Product Variants**

| Art. No     | V70076315 |
|-------------|-----------|
| Knife Mtrl. | AISI 316L |



© 2025 Wapro A/S. This document is subject to copyrights owned by Wapro A/S. Any amendments, republication, retransmission, and/or reproduction of all or any part of the document is expressly prohibited, unless the copyright owner of the material has expressly granted its prior written consent. All other rights are reserved