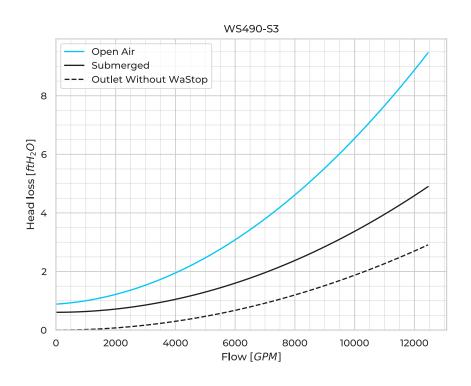

## WaStop 490

| Model Name             | WS490     |
|------------------------|-----------|
| Nominal Diameter       | NPS 20    |
| Fasteners mtrl.        | AISI 316L |
| Gasket Mtrl.           | EPDM      |
| Weight [lb]            | 70.5      |
| Max. ID Host Pipe [in] | 20.1      |
| Min. ID Host Pipe [in] | 19.4      |
| Max. Flow Vel. [fps]   | 13.1      |
| Max. Flow Vol. [GPM]   | 12458.4   |

## **Product Variants**

| Art. No                                 | WS490-S2-304/316     | WS490-S3-304/316     | WS490-S4-304/316     |
|-----------------------------------------|----------------------|----------------------|----------------------|
| Membrane mtrl.                          | Polyurethane         | Polyurethane         | Polyurethane         |
| Valve Body mtrl.                        | AISI 316L / AISI 304 | AISI 316L / AISI 304 | AISI 316L / AISI 304 |
| Max. Back Pressure [ftH <sub>2</sub> O] | 9.8                  | 16.4                 | 26.2                 |
| Horizontal Opening [inH <sub>2</sub> O] | 9.1                  | 9.9                  | 10.2                 |
| Horizontal Closing [inH <sub>2</sub> O] | 5.5                  | 6.4                  | 6.5                  |
| Submerged Opening [inH <sub>2</sub> O]  | 6.3                  | 7.3                  | 8.3                  |
| Submerged Closing [inH <sub>2</sub> O]  | 2.0                  | 2.2                  | 2.8                  |
| Vertical Opening [inH <sub>2</sub> O]   | 14.2                 | 15.7                 | 17.2                 |
| Vertical Closing [inH2O]                | 8.5                  | 9.4                  | 10.3                 |