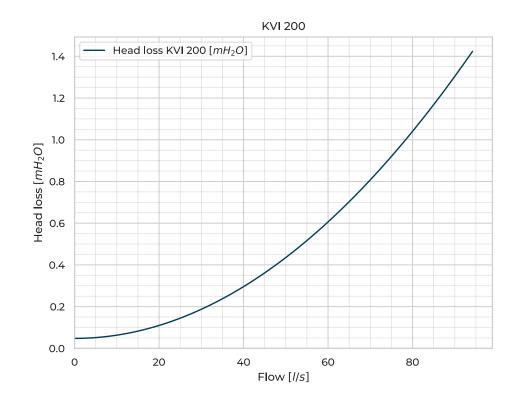

## KVI 200

| Madal Nama                   | KU (I 200                       |
|------------------------------|---------------------------------|
| Model Name                   | KVI_200                         |
| Nominal Diameter             | DN/OD 200                       |
| Flap                         | PE                              |
| Operating Temperature        | -25° C - +40° C                 |
| Valve body                   | PE                              |
| Watertightness               | DIN 19569-4 table no. 1 Class 5 |
| Pressure [mH <sub>2</sub> O] | 5                               |
| Weight [kg]                  | 5                               |