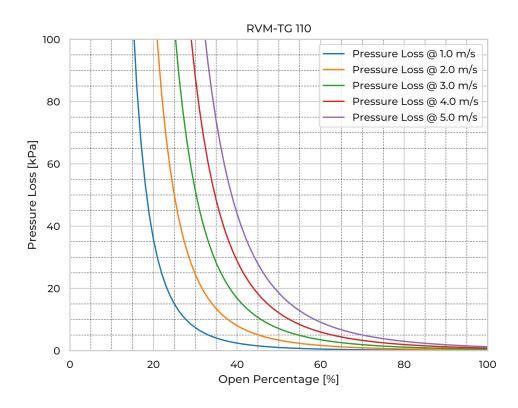

1.4404                       |
| Spindle                      | EN 1.4571                       |
| Spindle Nut                  | CuSn12                          |
| Valve body                   | PE                              |
| Watertightness               | DIN 19569-4 table no. 1 class 5 |
| Closing torque [Nm]          | 20                              |
| Opening torque [Nm]          | 6                               |
| Pressure [mH <sub>2</sub> O] | 60                              |
| Revs open [-]                | 31                              |
| Thread pitch [mm]            | 4                               |
| Weight [kg]                  | 10                              |

## **Product Variants**

| Art. No | V71076110 |
|---------|-----------|
| Knife   | EN 1.4404 |



© 2025 Wapro A/S. This document is subject to copyrights owned by Wapro A/S. Any amendments, republication, retransmission, and/or reproduction of all or any part of the document is expressly prohibited, unless the copyright owner of the material has expressly granted its prior written consent. All other rights are reserved