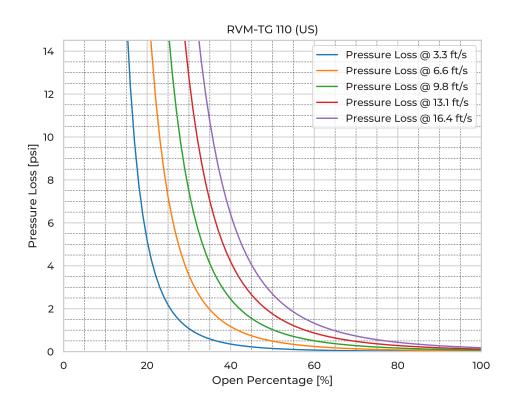

## **WAGATE® GATE VALVE**

## **RVM-TG 110**

| RVM-TG110                       |
|---------------------------------|
| NPS/OD 4                        |
| EPDM                            |
| -25° C - +40° C                 |
| SDR17                           |
| AISI 316L                       |
| 316Ti                           |
| CuSn12                          |
| PE                              |
| DIN 19569-4 table no. 1 class 5 |
| 27.2                            |
| 8.2                             |
| 196.9                           |
| 31.0                            |
| 0.2                             |
| 22.0                            |
|                                 |

## **Product Variants**

| Art. No | V71076110 |
|---------|-----------|
| Knife   | AISI 316L |



© 2025 Wapro A/S. This document is subject to copyrights owned by Wapro A/S. Any amendments, republication, retransmission, and/or reproduction of all or any part of the document is expressly prohibited, unless the copyright owner of the material has expressly granted its prior written consent. All other rights are reserved