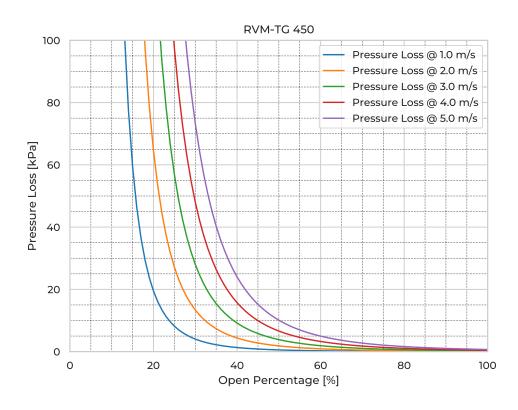

## **RVM-TG 450**

| RVM-TG450                       |
|---------------------------------|
| DN/OD 450                       |
| EPDM                            |
| -25° C - +40° C                 |
| SDR26                           |
| EN 1.4404                       |
| EN 1.4571                       |
| CuSn12                          |
| PE                              |
| DIN 19569-4 table no. 1 class 5 |
| 20                              |
| 35                              |
| 20                              |
| 113                             |
| 4                               |
| 67                              |
|                                 |