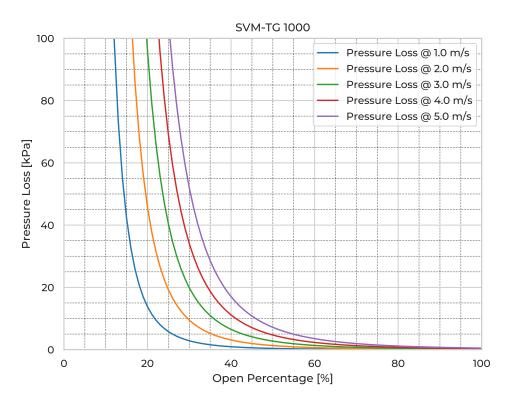

571                       |
| Spindle Nut                  | CuSn12                          |
| Valve body                   | PE                              |
| Watertightness               | DIN 19569-4 table no. 1 class 5 |
| Closing torque [Nm]          | 23                              |
| Opening torque [Nm]          | 70                              |
| Pressure [mH <sub>2</sub> O] | 5                               |
| Revs open [-]                | 163                             |
| Thread pitch [mm]            | 6                               |
| Weight [kg]                  | 518                             |
|                              |                                 |

## **Product Variants**

| Art. No | V700761000 |
|---------|------------|
| Knife   | EN 1.4404  |



© 2025 Wapro A/S. This document is subject to copyrights owned by Wapro A/S. Any amendments, republication, retransmission, and/or reproduction of all or any part of the document is expressly prohibited, unless the copyright owner of the material has expressly granted its prior written consent. All other rights are reserved