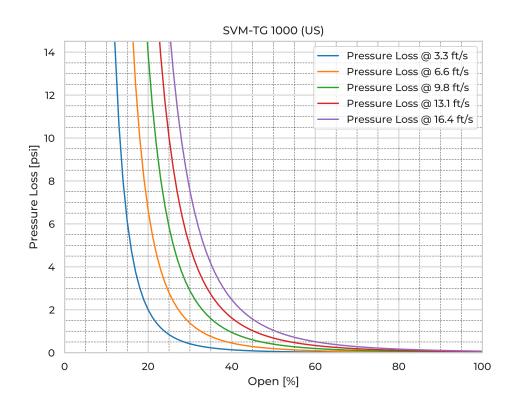

|
| Spindle Nut                   | CuSn12                          |
| Valve body                    | PE                              |
| Watertightness                | DIN 19569-4 table no. 1 class 5 |
| Closing torque [ft-lb]        | 31.3                            |
| Opening torque [ft-lb]        | 95.2                            |
| Pressure [ftH <sub>2</sub> O] | 16.4                            |
| Revs open [-]                 | 163.0                           |
| Thread pitch [in]             | 0.2                             |
| Weight [lb]                   | 1142.0                          |
|                               |                                 |

## **Product Variants**

| Art. No | V700761000 |
|---------|------------|
| Knife   | AISI 316L  |



© 2025 Wapro A/S. This document is subject to copyrights owned by Wapro A/S. Any amendments, republication, retransmission, and/or reproduction of all or any part of the document is expressly prohibited, unless the copyright owner of the material has expressly granted its prior written consent. All other rights are reserved