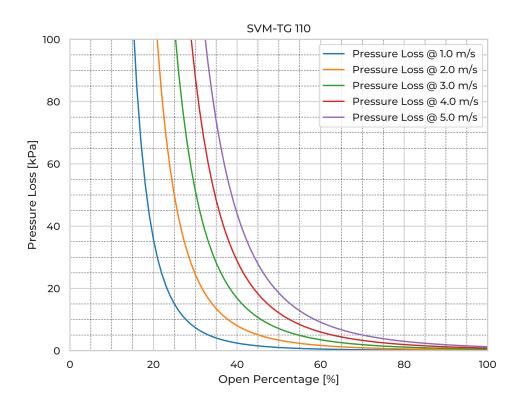

1.4571                       |
| Spindle Nut                  | CuSn12                          |
| Valve body                   | PE                              |
| Watertightness               | DIN 19569-4 table no. 1 class 5 |
| Closing torque [Nm]          | 20                              |
| Opening torque [Nm]          | 20                              |
| Pressure [mH <sub>2</sub> O] | 60                              |
| Revs open [-]                | 31                              |
| Thread pitch [mm]            | 4                               |
| Weight [kg]                  | 10                              |
|                              |                                 |

## **Product Variants**

| Art. No | V70076110 |
|---------|-----------|
| Knife   | EN 1.4404 |



© 2025 Wapro A/S. This document is subject to copyrights owned by Wapro A/S. Any amendments, republication, retransmission, and/or reproduction of all or any part of the document is expressly prohibited, unless the copyright owner of the material has expressly granted its prior written consent. All other rights are reserved