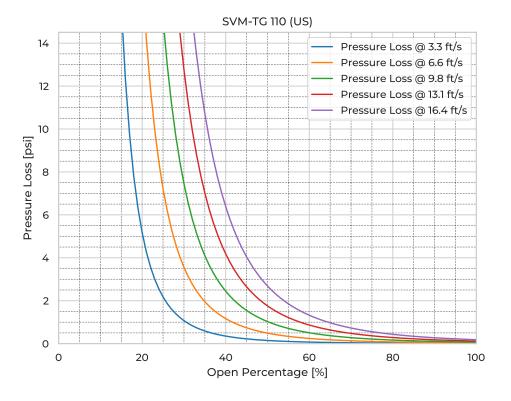

316L                       |
| Spindle                | 316Ti                           |
| Spindle Nut            | CuSn12                          |
| Valve body             | PE                              |
| Watertightness         | DIN 19569-4 table no. 1 class 5 |
| Closing torque [ft-lb] | 27.2                            |
| Opening torque [ft-lb] | 27.2                            |
| Pressure [ftH2O]       | 196.9                           |
| Revs open [-]          | 31.0                            |
| Thread pitch [in]      | 0.2                             |
| Weight [lb]            | 22.0                            |
|                        |                                 |

## **Product Variants**

| Art. No | V70076110 |
|---------|-----------|
| Knife   | AISI 316L |



© 2025 Wapro A/S. This document is subject to copyrights owned by Wapro A/S. Any amendments, republication, retransmission, and/or reproduction of all or any part of the document is expressly prohibited, unless the copyright owner of the material has expressly granted its prior written consent. All other rights are reserved