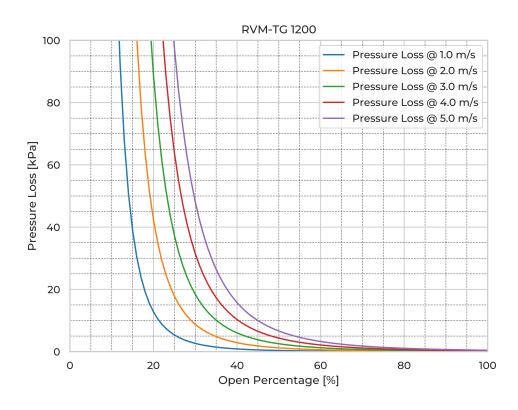

404                       |
| Spindle                      | EN 1.4571                       |
| Spindle Nut                  | CuSn12                          |
| Valve body                   | PE                              |
| Watertightness               | DIN 19569-4 table no. 1 class 5 |
| Closing torque [Nm]          | 33                              |
| Opening torque [Nm]          | 100                             |
| Pressure [mH <sub>2</sub> O] | 5                               |
| Revs open [-]                | 195                             |
| Thread pitch [mm]            | 6                               |
| Weight [kg]                  | 756                             |

## **Product Variants**

| Art. No | V700761200 |
|---------|------------|
| Knife   | EN 1.4404  |



© 2025 Wapro A/S. This document is subject to copyrights owned by Wapro A/S. Any amendments, republication, retransmission, and/or reproduction of all or any part of the document is expressly prohibited, unless the copyright owner of the material has expressly granted its prior written consent. All other rights are reserved