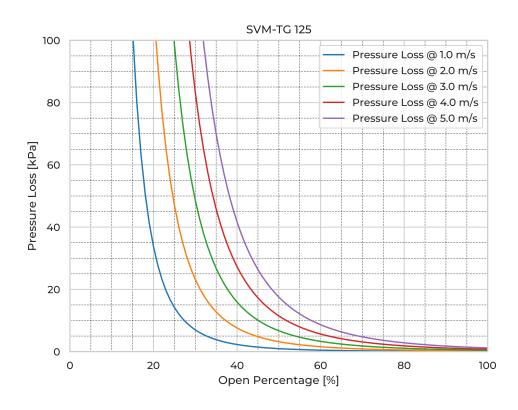

1.4571                       |
| Spindle Nut                  | CuSn12                          |
| Valve body                   | PE                              |
| Watertightness               | DIN 19569-4 table no. 1 class 5 |
| Closing torque [Nm]          | 20                              |
| Opening torque [Nm]          | 20                              |
| Pressure [mH <sub>2</sub> O] | 60                              |
| Revs open [-]                | 34                              |
| Thread pitch [mm]            | 4                               |
| Weight [kg]                  | 11                              |
|                              |                                 |

## **Product Variants**

| Art. No | V70076125 |
|---------|-----------|
| Knife   | EN 1.4404 |



© 2025 Wapro A/S. This document is subject to copyrights owned by Wapro A/S. Any amendments, republication, retransmission, and/or reproduction of all or any part of the document is expressly prohibited, unless the copyright owner of the material has expressly granted its prior written consent. All other rights are reserved