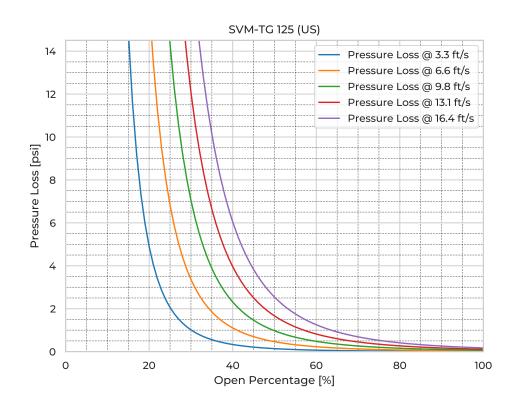

|
| Spindle Nut                   | CuSn12                          |
| Valve body                    | PE                              |
| Watertightness                | DIN 19569-4 table no. 1 class 5 |
| Closing torque [ft-lb]        | 27.2                            |
| Opening torque [ft-lb]        | 27.2                            |
| Pressure [ftH <sub>2</sub> O] | 196.9                           |
| Revs open [-]                 | 34.0                            |
| Thread pitch [in]             | 0.2                             |
| Weight [lb]                   | 24.3                            |
|                               |                                 |

## **Product Variants**

| Art. No | V70076125 |
|---------|-----------|
| Knife   | AISI 316L |



© 2025 Wapro A/S. This document is subject to copyrights owned by Wapro A/S. Any amendments, republication, retransmission, and/or reproduction of all or any part of the document is expressly prohibited, unless the copyright owner of the material has expressly granted its prior written consent. All other rights are reserved