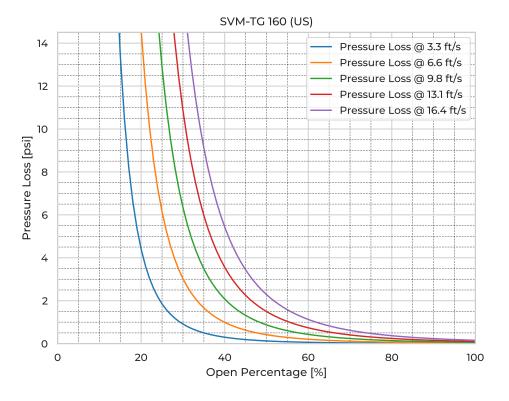

## **SVM-TG 160**

| Model Name                    | SVM-TG160                       |
|-------------------------------|---------------------------------|
| Nominal Diameter              | NPS/OD 6                        |
| Gasket                        | EPDM                            |
| Operating Temperature         | -25° C - +40° C                 |
| Ріре Туре                     | SDR 17                          |
| Reinforcement                 | AISI 316L                       |
| Spindle                       | 316Ti                           |
| Spindle Nut                   | CuSn12                          |
| Valve body                    | PE                              |
| Watertightness                | DIN 19569-4 table no. 1 class 5 |
| Closing torque [ft-lb]        | 27.2                            |
| Opening torque [ft-lb]        | 27.2                            |
| Pressure [ftH <sub>2</sub> O] | 196.9                           |
| Revs open [-]                 | 42.0                            |
| Thread pitch [in]             | 0.2                             |
| Weight [lb]                   | 30.9                            |