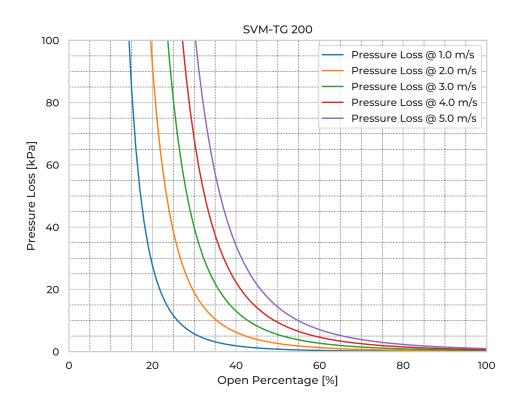

1.4571                       |
| Spindle Nut                  | CuSn12                          |
| Valve body                   | PE                              |
| Watertightness               | DIN 19569-4 table no. 1 class 5 |
| Closing torque [Nm]          | 20                              |
| Opening torque [Nm]          | 20                              |
| Pressure [mH <sub>2</sub> O] | 60                              |
| Revs open [-]                | 51                              |
| Thread pitch [mm]            | 4                               |
| Weight [kg]                  | 19                              |
|                              |                                 |

## **Product Variants**

| Art. No | V70076200 |
|---------|-----------|
| Knife   | EN 1.4404 |



© 2025 Wapro A/S. This document is subject to copyrights owned by Wapro A/S. Any amendments, republication, retransmission, and/or reproduction of all or any part of the document is expressly prohibited, unless the copyright owner of the material has expressly granted its prior written consent. All other rights are reserved