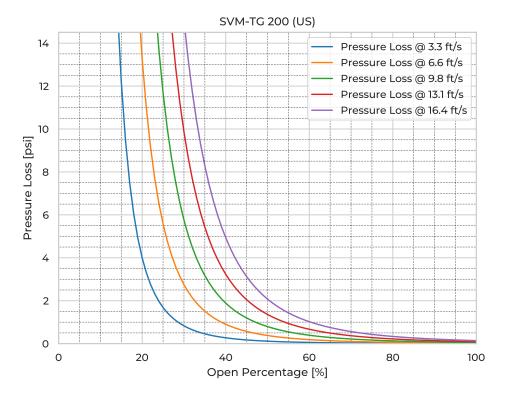

|
| Spindle                       | 316Ti                           |
| Spindle Nut                   | CuSn12                          |
| Valve body                    | PE                              |
| Watertightness                | DIN 19569-4 table no. 1 class 5 |
| Closing torque [ft-lb]        | 27.2                            |
| Opening torque [ft-lb]        | 27.2                            |
| Pressure [ftH <sub>2</sub> O] | 196.9                           |
| Revs open [-]                 | 51.0                            |
| Thread pitch [in]             | 0.2                             |
| Weight [lb]                   | 41.9                            |

## **Product Variants**

| Art. No | V70076200 |
|---------|-----------|
| Knife   | AISI 316L |



© 2025 Wapro A/S. This document is subject to copyrights owned by Wapro A/S. Any amendments, republication, retransmission, and/or reproduction of all or any part of the document is expressly prohibited, unless the copyright owner of the material has expressly granted its prior written consent. All other rights are reserved