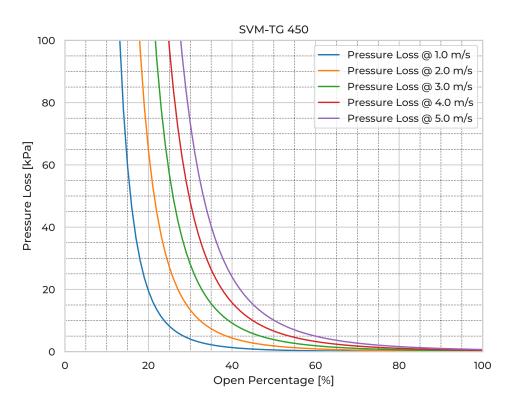

## **SVM-TG 450**

| Model Name                   | SVM-TG450                       |
|------------------------------|---------------------------------|
| Nominal Diameter             | DN/OD 450                       |
| Gasket                       | EPDM                            |
| Operating Temperature        | -25° C - +40° C                 |
| Ріре Туре                    | SDR23                           |
| Reinforcement                | EN 1.4404                       |
| Spindle                      | EN 1.4571                       |
| Spindle Nut                  | CuSn12                          |
| Valve body                   | PE                              |
| Watertightness               | DIN 19569-4 table no. 1 class 5 |
| Opening torque [Nm]          | 35                              |
| Pressure [mH <sub>2</sub> O] | 20                              |
| Thread pitch [mm]            | 4                               |
| Weight [kg]                  | 67                              |