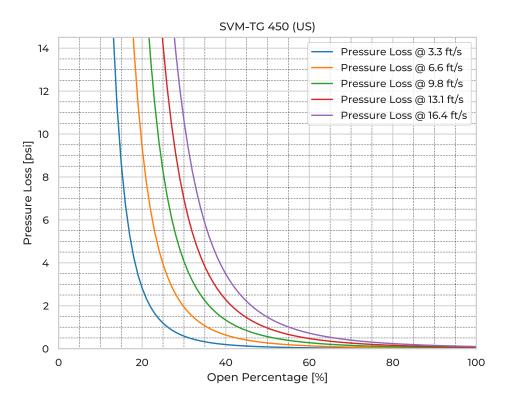

C                 |
| Ріре Туре                     | SDR23                           |
| Reinforcement                 | AISI 316L                       |
| Spindle                       | 316Ti                           |
| Spindle Nut                   | CuSn12                          |
| Valve body                    | PE                              |
| Watertightness                | DIN 19569-4 table no. 1 class 5 |
| Opening torque [ft-lb]        | 47.6                            |
| Pressure [ftH <sub>2</sub> O] | 65.6                            |
| Thread pitch [in]             | 0.2                             |
| Weight [lb]                   | 147.7                           |

## **Product Variants**

| Art. No | V70076450 |
|---------|-----------|
| Knife   | AISI 316L |



© 2025 Wapro A/S. This document is subject to copyrights owned by Wapro A/S. Any amendments, republication, retransmission, and/or reproduction of all or any part of the document is expressly prohibited, unless the copyright owner of the material has expressly granted its prior written consent. All other rights are reserved

HOLDING BACK

THE FLOOD