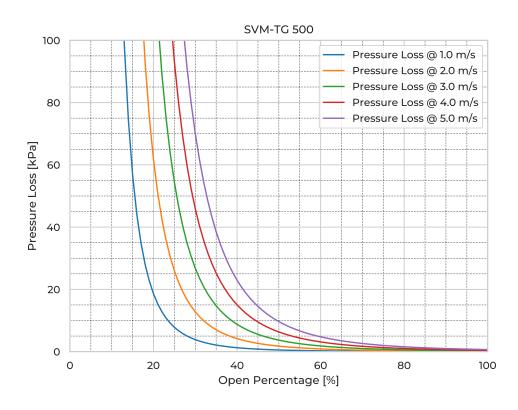

1.4571                       |
| Spindle Nut                  | CuSn12                          |
| Valve body                   | PE                              |
| Watertightness               | DIN 19569-4 table no. 1 class 5 |
| Closing torque [Nm]          | 20                              |
| Opening torque [Nm]          | 43                              |
| Pressure [mH <sub>2</sub> O] | 20                              |
| Revs open [-]                | 125                             |
| Thread pitch [mm]            | 4                               |
| Weight [kg]                  | 99                              |
|                              |                                 |

## **Product Variants**

| Art. No | V70076500 |
|---------|-----------|
| Knife   | EN 1.4404 |



© 2025 Wapro A/S. This document is subject to copyrights owned by Wapro A/S. Any amendments, republication, retransmission, and/or reproduction of all or any part of the document is expressly prohibited, unless the copyright owner of the material has expressly granted its prior written consent. All other rights are reserved