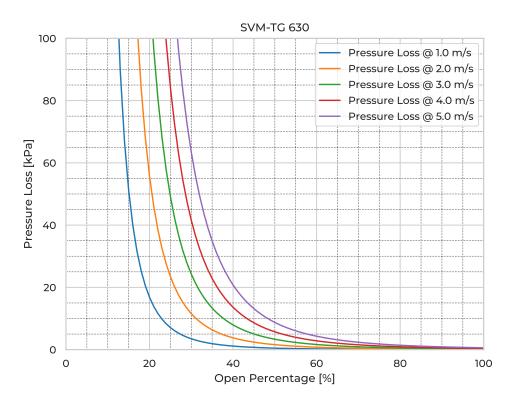

## **SVM-TG 630**

| Model Name                   | SVM-TG630                       |
|------------------------------|---------------------------------|
| Nominal Diameter             | DN/OD 630                       |
| Gasket                       | EPDM                            |
| Operating Temperature        | -25° C - +40° C                 |
| Ріре Туре                    | SDR26                           |
| Reinforcement                | EN 1.4404                       |
| Spindle                      | EN 1.4571                       |
| Spindle Nut                  | CuSn12                          |
| Valve body                   | PE                              |
| Watertightness               | DIN 19569-4 table no. 1 class 5 |
| Closing torque [Nm]          | 29                              |
| Opening torque [Nm]          | 95.5                            |
| Pressure [mH <sub>2</sub> O] | 20                              |
| Revs open [-]                | 123                             |
| Thread pitch [mm]            | 5                               |
| Weight [kg]                  | 159                             |
|                              |                                 |