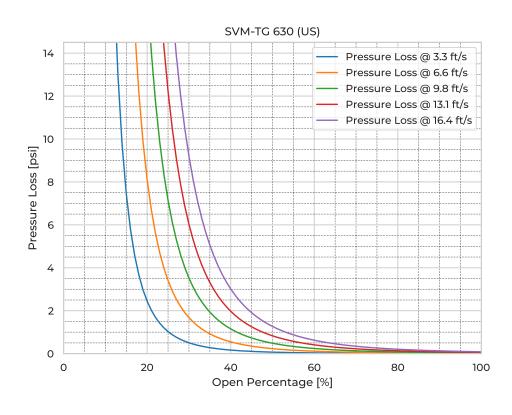

## **WAGATE® GATE VALVE**

## **SVM-TG 630**

| SVM-TG630                       |
|---------------------------------|
| NPS/OD 25                       |
| EPDM                            |
| -25° C - +40° C                 |
| SDR26                           |
| AISI 316L                       |
| 316Ti                           |
| CuSn12                          |
| PE                              |
| DIN 19569-4 table no. 1 class 5 |
| 39.4                            |
| 129.9                           |
| 65.6                            |
| 123.0                           |
| 0.2                             |
| 350.5                           |
|                                 |

## **Product Variants**

| Art. No | V70076630 |
|---------|-----------|
| Knife   | AISI 316L |



© 2025 Wapro A/S. This document is subject to copyrights owned by Wapro A/S. Any amendments, republication, retransmission, and/or reproduction of all or any part of the document is expressly prohibited, unless the copyright owner of the material has expressly granted its prior written consent. All other rights are reserved