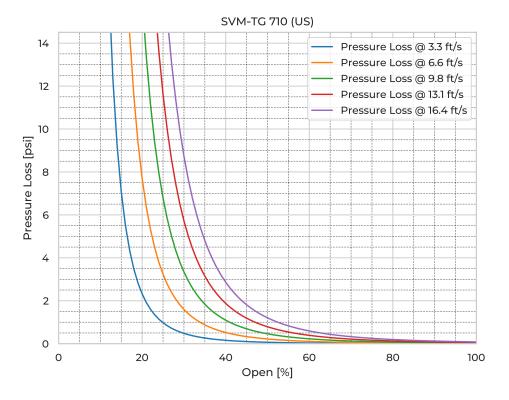

|
| Spindle Nut                   | CuSn12                          |
| Valve body                    | PE                              |
| Watertightness                | DIN 19569-4 table no. 1 class 5 |
| Closing torque [ft-lb]        | 27.2                            |
| Opening torque [ft-lb]        | 82.3                            |
| Pressure [ftH <sub>2</sub> O] | 32.8                            |
| Revs open [-]                 | 141.0                           |
| Thread pitch [in]             | 0.2                             |
| Weight [lb]                   | 560.0                           |
|                               |                                 |

## **Product Variants**

| Art. No | V70076710 |
|---------|-----------|
| Knife   | AISI 316L |



© 2025 Wapro A/S. This document is subject to copyrights owned by Wapro A/S. Any amendments, republication, retransmission, and/or reproduction of all or any part of the document is expressly prohibited, unless the copyright owner of the material has expressly granted its prior written consent. All other rights are reserved