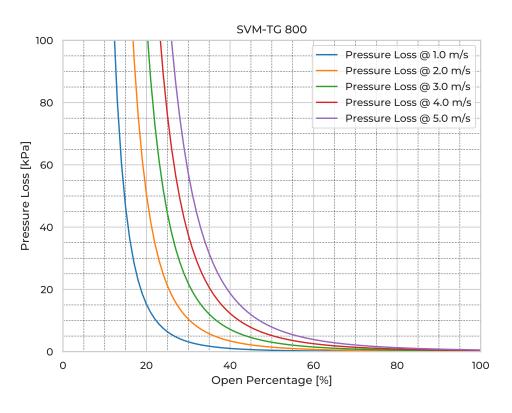

## **SVM-TG 800**

| Model Name                   | SVM-TG800                       |
|------------------------------|---------------------------------|
| Nominal Diameter             | DN/OD 800                       |
| Gasket                       | EPDM                            |
| Operating Temperature        | -25° C - +40° C                 |
| Ріре Туре                    | SDR26                           |
| Reinforcement                | EN 1.4404                       |
| Spindle                      | EN 1.4571                       |
| Spindle Nut                  | CuSn12                          |
| Valve body                   | PE                              |
| Watertightness               | DIN 19569-4 table no. 1 class 5 |
| Closing torque [Nm]          | 25                              |
| Opening torque [Nm]          | 77                              |
| Pressure [mH <sub>2</sub> O] | 10                              |
| Revs open [-]                | 161                             |
| Thread pitch [mm]            | 5                               |
| Weight [kg]                  | 296                             |