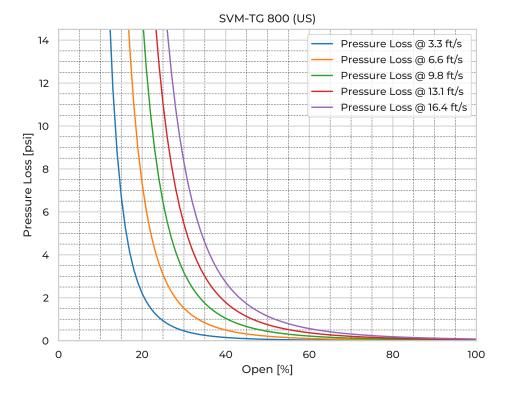

|
| Spindle                       | 316Ti                           |
| Spindle Nut                   | CuSn12                          |
| Valve body                    | PE                              |
| Watertightness                | DIN 19569-4 table no. 1 class 5 |
| Closing torque [ft-lb]        | 34.0                            |
| Opening torque [ft-lb]        | 104.7                           |
| Pressure [ftH <sub>2</sub> O] | 32.8                            |
| Revs open [-]                 | 161.0                           |
| Thread pitch [in]             | 0.2                             |
| Weight [lb]                   | 652.6                           |

## **Product Variants**

| Art. No | V70076800 |
|---------|-----------|
| Knife   | AISI 316L |



© 2025 Wapro A/S. This document is subject to copyrights owned by Wapro A/S. Any amendments, republication, retransmission, and/or reproduction of all or any part of the document is expressly prohibited, unless the copyright owner of the material has expressly granted its prior written consent. All other rights are reserved