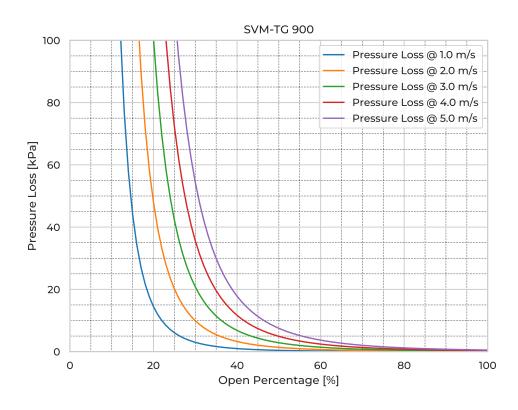

1.4404                       |
| Spindle                      | EN 1.4571                       |
| Spindle Nut                  | CuSn12                          |
| Valve body                   | PE                              |
| Watertightness               | DIN 19569-4 table no. 1 class 5 |
| Closing torque [Nm]          | 32                              |
| Opening torque [Nm]          | 97                              |
| Pressure [mH <sub>2</sub> O] | 10                              |
| Revs open [-]                | 177                             |
| Thread pitch [mm]            | 5                               |
| Weight [kg]                  | 395                             |

## **Product Variants**

| Art. No | V70076900 |
|---------|-----------|
| Knife   | EN 1.4404 |



© 2025 Wapro A/S. This document is subject to copyrights owned by Wapro A/S. Any amendments, republication, retransmission, and/or reproduction of all or any part of the document is expressly prohibited, unless the copyright owner of the material has expressly granted its prior written consent. All other rights are reserved