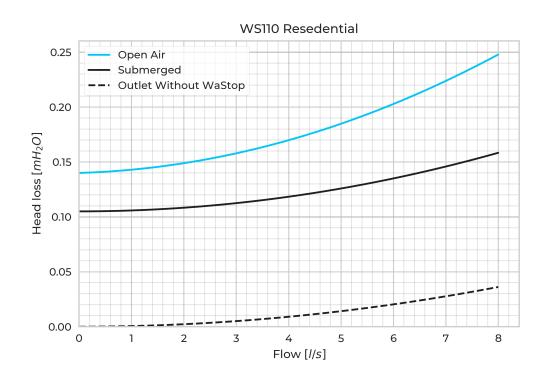

[kg]              | 0.1          |
| Max. Flow Velocity [m/s] | 0.8          |
| Max. Flow Volume [l/s]   | 7            |

## **Product Variants**

| Art. No                                 | WS110-RSD-PF |
|-----------------------------------------|--------------|
| Membrane mtrl.                          | EPDM         |
| Valve Body                              | PP           |
| Max. Back Pressure [mH <sub>2</sub> O]  | 2            |
| Horizontal Opening [mmH <sub>2</sub> O] | 145          |
| Horizontal Closing [mmH <sub>2</sub> O] | 85           |
| Submerged Opening [mmH <sub>2</sub> O]  | 105          |
| Submerged Closing [mmH <sub>2</sub> O]  | 20           |
| Vertical Opening [mmH <sub>2</sub> O]   | 120          |
| Vertical Closing [mmH <sub>2</sub> O]   | 40           |



© 2025 Wapro AB. This document is subject to copyrights owned by Wapro AB. Any amendments, republication, retransmission, and/or reproduction of all or any part of the document is expressly prohibited, unless the copyright owner of the material has expressly granted its prior written consent. All other rights are reserved