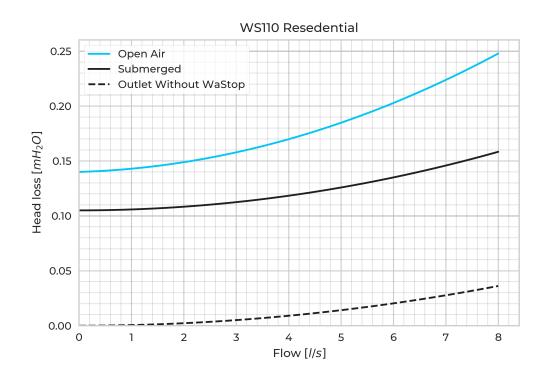

## **WaStop RSD DN110**

| Model Name               | WS110-RSD |
|--------------------------|-----------|
| Nominal Diameter         | DN/OD 110 |
| Fasteners mtrl.          | EN 1.4404 |
| Weight [kg]              | 0.2       |
| Max. Flow Velocity [m/s] | 0.8       |
| Max. Flow Volume [l/s]   | 7         |

## **Product Variants**

| Art. No                                 | WS110-RSD |
|-----------------------------------------|-----------|
| Membrane mtrl.                          | EPDM      |
| Valve Body                              | PP        |
| Max. Back Pressure [mH <sub>2</sub> O]  | 2         |
| Horizontal Opening [mmH <sub>2</sub> O] | 145       |
| Horizontal Closing [mmH <sub>2</sub> O] | 85        |
| Submerged Opening [mmH <sub>2</sub> O]  | 105       |
| Submerged Closing [mmH <sub>2</sub> O]  | 20        |
| Vertical Opening [mmH <sub>2</sub> O]   | 120       |
| Vertical Closing [mmH <sub>2</sub> O]   | 40        |