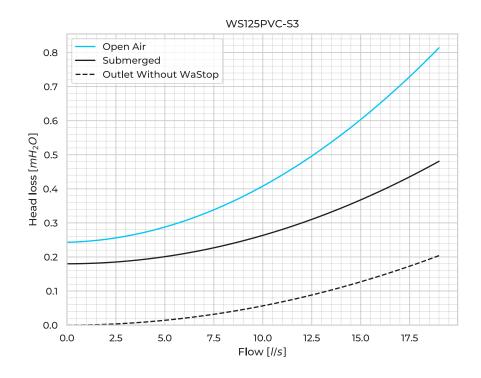

## WaStop 125 PVC

| Model Name               | WS125PVC  |
|--------------------------|-----------|
| Nominal Diameter         | DN/OD 125 |
| Fasteners mtrl.          | EN 1.4404 |
| Watertightness           | EN 13564  |
| Weight [kg]              | 0.9       |
| Max. Flow Velocity [m/s] | 2         |
| Max. Flow Volume [I/s]   | 19        |

## **Product Variants**

| Art. No                                 | WS125PVC-S2  | WS125PVC-S3  | WS125PVC-S4  |
|-----------------------------------------|--------------|--------------|--------------|
| Membrane mtrl.                          | MVQ Silicone | MVQ Silicone | MVQ Silicone |
| Valve Body                              | PVC          | PVC          | PVC          |
| Max. Back Pressure [mH <sub>2</sub> O]  | 3            | 5            | 8            |
| Horizontal Opening [mmH <sub>2</sub> O] | 160          | 205          | 245          |
| Horizontal Closing [mmH <sub>2</sub> O] | 75           | 85           | 85           |
| Submerged Opening [mmH <sub>2</sub> O]  | 140          | 140          | 180          |
| Submerged Closing [mmH <sub>2</sub> O]  | 15           | 15           | 25           |
| Vertical Opening [mmH <sub>2</sub> O]   | 230          | 230          | 280          |
| Vertical Closing [mmH <sub>2</sub> O]   | 120          | 120          | 145          |