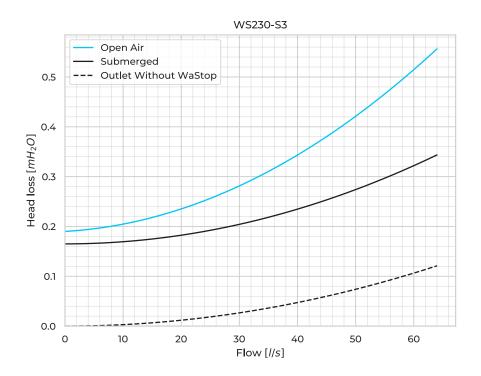

| EN 1.4404 |
| Weight [kg]              | 6.3       |
| Max. Flow Velocity [m/s] | 2         |
| Max. Flow Volume [I/s]   | 64        |

## **Product Variants**

| Art. No                                 | WS250PE-S3 |
|-----------------------------------------|------------|
| Membrane mtrl.                          | EPDM       |
| Valve Body                              | PE         |
| Max. Back Pressure [mH <sub>2</sub> O]  | 5          |
| Horizontal Opening [mmH <sub>2</sub> O] | 200        |
| Horizontal Closing [mmH <sub>2</sub> O] | 115        |
| Submerged Opening [mmH <sub>2</sub> O]  | 165        |
| Submerged Closing [mmH <sub>2</sub> O]  | 45         |
| Vertical Opening [mmH <sub>2</sub> O]   | 285        |
| Vertical Closing [mmH <sub>2</sub> O]   | 170        |



© 2025 Wapro AB. This document is subject to copyrights owned by Wapro AB. Any amendments, republication, retransmission, and/or reproduction of all or any part of the document is expressly prohibited, unless the copyright owner of the material has expressly granted its prior written consent. All other rights are reserved