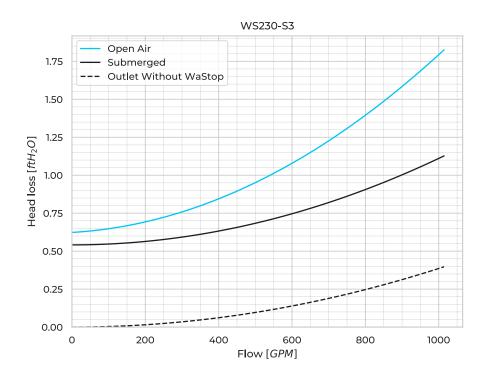

| AISI 316L |
| Weight [lb]              | 13.9      |
| Max. Flow Velocity [fps] | 6.6       |
| Max. Flow Volume [GPM]   | 1014.4    |

## **Product Variants**

| Art. No                                 | WS250PE-S3 |
|-----------------------------------------|------------|
| Membrane mtrl.                          | EPDM       |
| Valve Body                              | PE         |
| Max. Back Pressure [ftH <sub>2</sub> O] | 16.4       |
| Horizontal Opening [inH <sub>2</sub> O] | 7.9        |
| Horizontal Closing [inH <sub>2</sub> O] | 4.5        |
| Submerged Opening [inH <sub>2</sub> O]  | 6.5        |
| Submerged Closing [inH2O]               | 1.8        |
| Vertical Opening [inH <sub>2</sub> O]   | 11.2       |
| Vertical Closing [inH <sub>2</sub> O]   | 6.7        |



© 2025 Wapro AB. This document is subject to copyrights owned by Wapro AB. Any amendments, republication, retransmission, and/or reproduction of all or any part of the document is expressly prohibited, unless the copyright owner of the material has expressly granted its prior written consent. All other rights are reserved