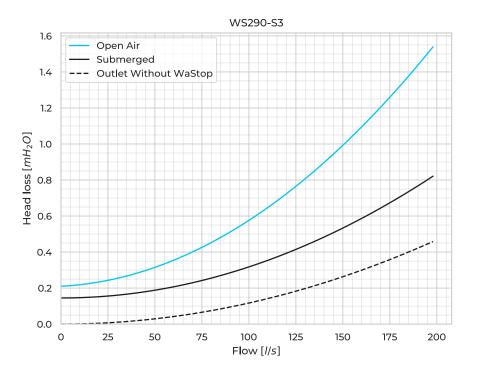

WS315PE-I |
|-----------|
| DN/OD 315 |
| EN 1.4404 |
| 11        |
| 300       |
| 3         |
| 198       |
|           |

## **Product Variants**

| Art. No                                 | WS315PE-I-S3 |
|-----------------------------------------|--------------|
| Membrane mtrl.                          | EPDM         |
| Valve Body                              | PE           |
| Max. Back Pressure [mH <sub>2</sub> O]  | 5            |
| Horizontal Opening [mmH <sub>2</sub> O] | 220          |
| Horizontal Closing [mmH2O]              | 135          |
| Submerged Opening [mmH <sub>2</sub> O]  | 145          |
| Submerged Closing [mmH <sub>2</sub> O]  | 45           |
| Vertical Opening [mmH <sub>2</sub> O]   | 335          |
| Vertical Closing [mmH <sub>2</sub> O]   | 195          |



© 2025 Wapro AB. This document is subject to copyrights owned by Wapro AB. Any amendments, republication, retransmission, and/or reproduction of all or any part of the document is expressly prohibited, unless the copyright owner of the material has expressly granted its prior written consent. All other rights are reserved

Wapro AB Munkahusvägen 103 SE-37431 Karlshamn +46 (0)454 185 10 wapro@wapro.com