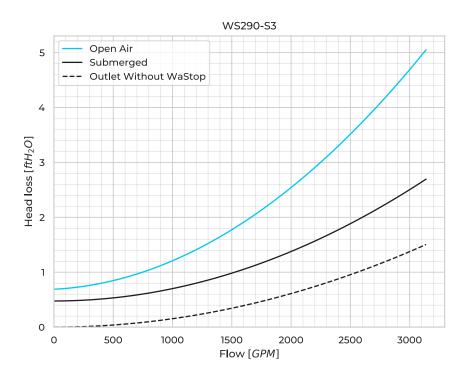

## **Product Variants**

| Art. No                                 | WS315PE-I-S3 |
|-----------------------------------------|--------------|
| Membrane mtrl.                          | EPDM         |
| Valve Body                              | PE           |
| Max. Back Pressure [ftH <sub>2</sub> O] | 16.4         |
| Horizontal Opening [inH <sub>2</sub> O] | 8.6          |
| Horizontal Closing [inH <sub>2</sub> O] | 5.2          |
| Submerged Opening [inH <sub>2</sub> O]  | 5.7          |
| Submerged Closing [inH <sub>2</sub> O]  | 1.8          |
| Vertical Opening [inH <sub>2</sub> O]   | 13.2         |
| Vertical Closing [inH <sub>2</sub> O]   | 7.7          |