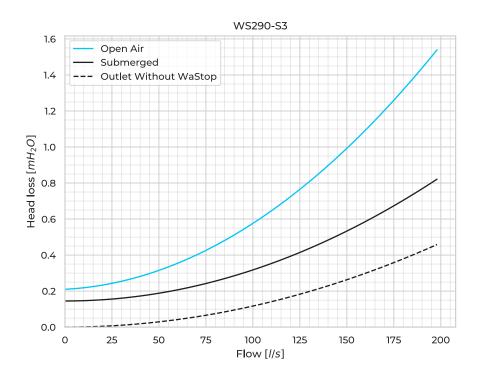

| EN 1.4404 |
| Weight [kg]              | 11        |
| Max. Flow Velocity [m/s] | 3         |
| Max. Flow Volume [l/s]   | 198       |

## **Product Variants**

| Art. No                                 | WS315PE-S3 |
|-----------------------------------------|------------|
| Membrane mtrl.                          | EPDM       |
| Valve Body                              | PE         |
| Max. Back Pressure [mH <sub>2</sub> O]  | 5          |
| Horizontal Opening [mmH <sub>2</sub> O] | 220        |
| Horizontal Closing [mmH <sub>2</sub> O] | 135        |
| Submerged Opening [mmH <sub>2</sub> O]  | 145        |
| Submerged Closing [mmH <sub>2</sub> O]  | 45         |
| Vertical Opening [mmH <sub>2</sub> O]   | 335        |
| Vertical Closing [mmH <sub>2</sub> O]   | 195        |



© 2025 Wapro AB. This document is subject to copyrights owned by Wapro AB. Any amendments, republication, retransmission, and/or reproduction of all or any part of the document is expressly prohibited, unless the copyright owner of the material has expressly granted its prior written consent. All other rights are reserved