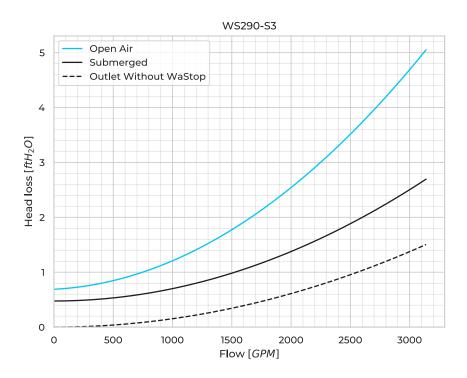

| AISI 316L |
| Weight [lb]              | 24.3      |
| Max. Flow Velocity [fps] | 9.8       |
| Max. Flow Volume [GPM]   | 3138.4    |

## **Product Variants**

| Art. No                                 | WS315PE-S3 |
|-----------------------------------------|------------|
| Membrane mtrl.                          | EPDM       |
| Valve Body                              | PE         |
| Max. Back Pressure [ftH <sub>2</sub> O] | 16.4       |
| Horizontal Opening [inH <sub>2</sub> O] | 8.6        |
| Horizontal Closing [inH <sub>2</sub> O] | 5.2        |
| Submerged Opening [inH <sub>2</sub> O]  | 5.7        |
| Submerged Closing [inH <sub>2</sub> O]  | 1.8        |
| Vertical Opening [inH <sub>2</sub> O]   | 13.2       |
| Vertical Closing [inH <sub>2</sub> O]   | 7.7        |



© 2025 Wapro AB. This document is subject to copyrights owned by Wapro AB. Any amendments, republication, retransmission, and/or reproduction of all or any part of the document is expressly prohibited, unless the copyright owner of the material has expressly granted its prior written consent. All other rights are reserved