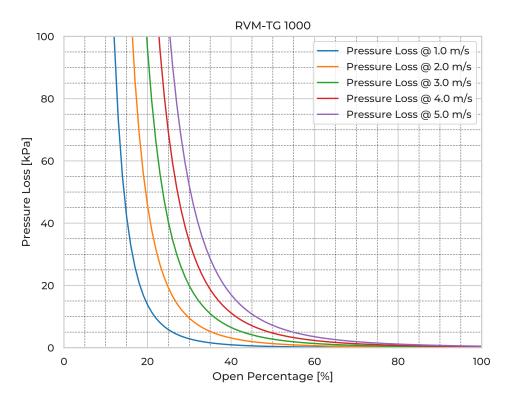

571                       |
| Spindle Nut                  | CuSn12                          |
| Valve body                   | PE                              |
| Watertightness               | DIN 19569-4 table no. 1 class 5 |
| Closing torque [Nm]          | 23                              |
| Opening torque [Nm]          | 70                              |
| Pressure [mH <sub>2</sub> O] | 5                               |
| Revs open [-]                | 163                             |
| Thread pitch [mm]            | 6                               |
| Weight [kg]                  | 570                             |
|                              |                                 |

## **Product Variants**

| Art. No | V710761000 |
|---------|------------|
| Knife   | EN 1.4404  |



© 2025 Wapro A/S. This document is subject to copyrights owned by Wapro A/S. Any amendments, republication, retransmission, and/or reproduction of all or any part of the document is expressly prohibited, unless the copyright owner of the material has expressly granted its prior written consent. All other rights are reserved

HOLDING BACK

THE FLOOD