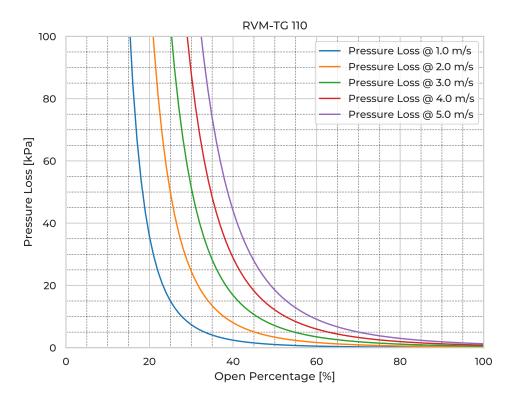

1.4571                       |
| Spindle Nut                  | CuSn12                          |
| Valve body                   | PE                              |
| Watertightness               | DIN 19569-4 table no. 1 class 5 |
| Closing torque [Nm]          | 20                              |
| Opening torque [Nm]          | 6                               |
| Pressure [mH <sub>2</sub> O] | 60                              |
| Revs open [-]                | 31                              |
| Thread pitch [mm]            | 4                               |
| Weight [kg]                  | 10                              |
|                              |                                 |

## **Product Variants**

| Art. No | V71076110 |
|---------|-----------|
| Knife   | EN 1.4404 |



© 2025 Wapro A/S. This document is subject to copyrights owned by Wapro A/S. Any amendments, republication, retransmission, and/or reproduction of all or any part of the document is expressly prohibited, unless the copyright owner of the material has expressly granted its prior written consent. All other rights are reserved

HOLDING BACK

THE FLOOD